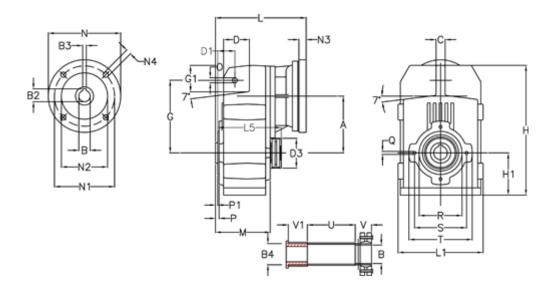

## **Data Sheet**

Article number: 29560402418640
Description: Shaft mounted gear

A412QF42-24,1-P100B5

## **Measures**

| A = 175.75 | D1 = 56.5  | I5 = 200.0  | P1                                         | = 3.5    | V =  |
|------------|------------|-------------|--------------------------------------------|----------|------|
| B = 42     | d3 = 100   | M = 144.0   | Q                                          | = M12x19 | V1 = |
| B1 = 28    | G = 218    | N = 250     | R                                          | = 130    |      |
| B2 = 31.3  | G1 = 97.5  | N1 = 215    | S                                          | = 165    |      |
| B3 = 8     | H = 389.0  | N2 = 180    | Т                                          | = 200    |      |
| B4 = 42    | H1 = 116.0 | N4 = M12x16 | Tightening torque Nm adapter bushing = 6.0 |          |      |
| C = 16     | L = 275.5  | O = 14      | Tightening torque Nm shrink disc           | = 10.0   |      |
| D = 79.0   | L1 = 242   | P = 7.5     | U                                          | = 82.0   |      |
|            |            |             |                                            |          |      |